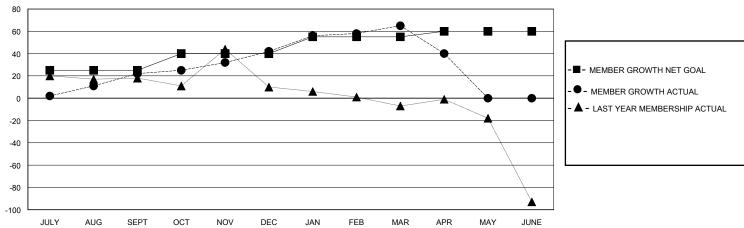

## GOALS AND ACTUAL MEMBERS CUMULATIVE

| DROPPED CLUBS: 0 |     | 24 CLUBS OF 33 ADDED 1 OR MORE<br>NEW MEMBERS | GENDER DISTRIBUTION             |              |     |
|------------------|-----|-----------------------------------------------|---------------------------------|--------------|-----|
|                  |     |                                               | MALE                            | 644 (51.23%) |     |
|                  |     |                                               | FEMALE                          | 613 (48.77%) |     |
| DROPPED MEMBERS  |     |                                               |                                 |              |     |
| DECEASED         | 8   | CLICK HERE FOR CUMULATIVE                     | TOTAL FAMILY UNIT MEMBERS       |              | 199 |
| CLUB CANCELLED 0 |     | MEMBERSHIP DATA                               |                                 |              |     |
| OTHER            | 144 |                                               | FAMILY MEMBERS PAYING HALF DUES |              | 100 |
| TOTAL            | 152 |                                               |                                 |              |     |